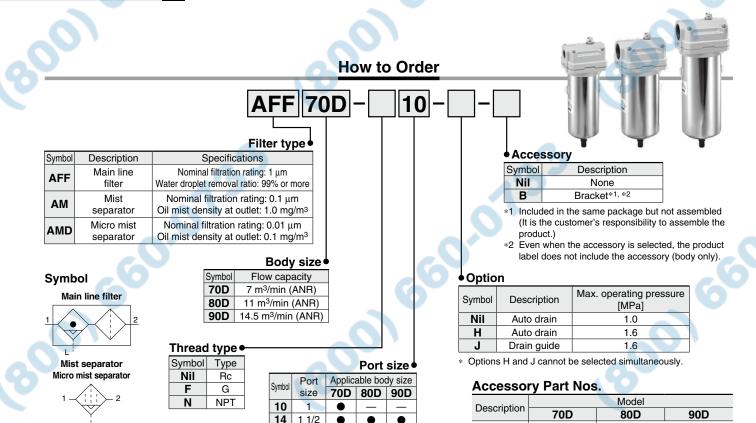

## **Compressed Air Preparation Filter** RoHS AFF/AM/AMD Series





20

2

## **Component Parts**

660.0

| Cor | nponent Parts | 001660            |  |  |
|-----|---------------|-------------------|--|--|
| No. | Description   | Material          |  |  |
| 1   | Body          | Aluminum die-cast |  |  |
| 2   | Flange        | Aluminum die-cast |  |  |
| 3   | Bowl          | Stainless steel   |  |  |
|     |               |                   |  |  |

AM-BM70D

Includes mounting bolts (2 pcs.)

## **Replacement Parts**

| No. | Description                 |                  | Order no. |           |           |  |  |
|-----|-----------------------------|------------------|-----------|-----------|-----------|--|--|
| NO. |                             |                  | 70D       | 80D       | 90D       |  |  |
| 4   | Element                     | Fo