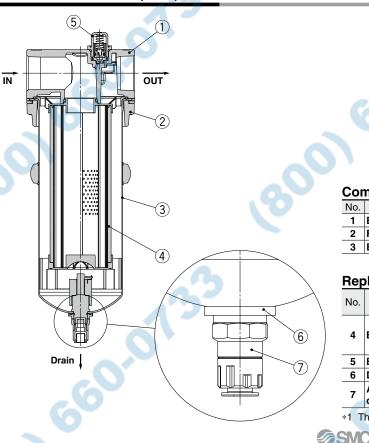

## **Component Parts**

660.0

| Cor | nponent Parts | 001660            |  |  |
|-----|---------------|-------------------|--|--|
| No. | Description   | Material          |  |  |
| 1   | Body          | Aluminum die-cast |  |  |
| 2   | Flange        | Aluminum die-cast |  |  |
| 3   | Bowl          | Stainless steel   |  |  |
|     |               |                   |  |  |

## **Replacement Parts**

| No. | Description                 |                  | Order no. |           |           |  |  |
|-----|-----------------------------|------------------|-----------|-----------|-----------|--|--|
| NO. |                             |                  | 70D       | 80D       | 90D       |  |  |
| 4   | Element                     | For AFF          | AFF-EL70D | AFF-EL80D | AFF-EL90D |  |  |
|     |                             | For AM           | AM-EL70D  | AM-EL80D  | AM-EL90D  |  |  |
|     |                             | For AMD          | AMD-EL70D | AMD-EL80D | AMD-EL90D |  |  |
| 5   | Element service indicator   |                  | AM-SA072  |           |           |  |  |
| 6   | Drain port spacer           |                  | AM-SA075  |           |           |  |  |
| 7   | Auto<br>drain <sup>*1</sup> | For Rc, G thread | AD43PA-D  |           |           |  |  |
|     |                             | For NPT thread   | NAD43PA-D |           |           |  |  |
|     |                             |                  |           |           |           |  |  |

\*1 The -H and -J specifications cannot be replaced.

Bracket

AM-BM90D