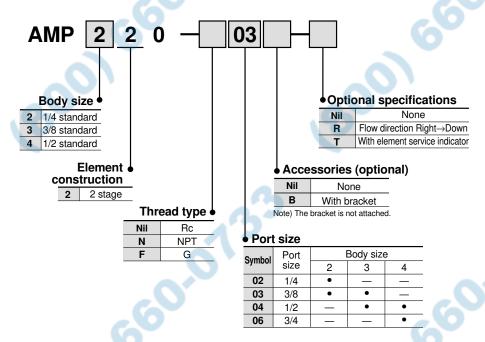

## **How to Order**



8001

en.0133



## **Models**

| Model                                | AMP220      | AMP320      | AMP420      |
|--------------------------------------|-------------|-------------|-------------|
| Max. flow capacity ℓ/min (ANR)(SCFM) | 200 (7)     | 500 (17.5)  | 1000 (35)   |
| Port size (nominal size B)           | 1/4, 3/8    | 3/8, 1/2    | 1/2, 3/4    |
| Weight kg (lb)                       | 0.43 (0.95) | 0.68 (1.50) | 1.15 (2.54) |

## **Specifications**

| Element upstream pressure  0.1MPa or less (14.5 psi or less)  Ambient and fluid temperature  5 to 50°C (41° to 122°F)  Filtration degree  0.01µm (95% filtered particle size)  Particle density for particles  0.3µm or larger ≤ 3.5 particles/t/ (ANR) (100 particles/ft³ or less)  One year from first use  (or when upstream pressure reaches 0.1MP