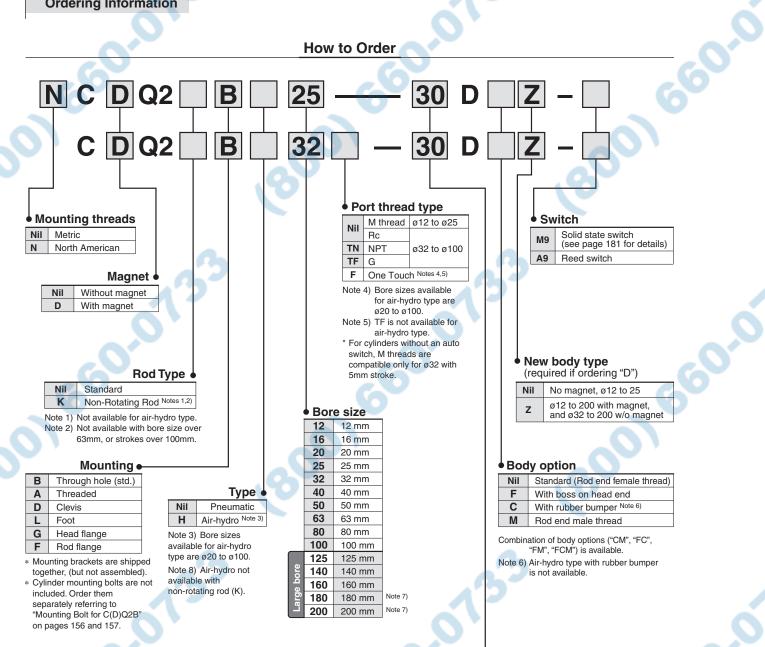

## **How to Order**

Note 7) Only CQ2 is available with ø180 and ø200 bores.

|                   | Stroke standard (pneumatic) • |    |    |    |    |    |    |    |    |    | _  |     | Long stroke |     |     |     |     |     |
|-------------------|-------------------------------|----|----|----|----|----|----|----|----|----|----|-----|-------------|-----|-----|-----|-----|-----|
| Bore              | 5                             | 10 | 15 | 20 | 25 | 30 | 35 | 40 | 45 | 50 | 75 | 100 | 125         | 150 | 175 | 200 | 250 | 300 |
| 12                | •                             | •  | •  | •  | •  |    |    |    |    |    |    |     |             |     |     |     |     |     |
| 16                | •                             | •  | •  | •  | •  | •  |    |    |    |    |    |     |             |     |     |     |     | 4   |
| 20                | •                             | •  | •  | •_ | •  | •  | •  | •  | •  | •  |    |     |             |     |     |     |     |     |
| 25                | •                             | •  | •  |    | •  | •  | •  | •  | •  | •  |    |     |             |     |     |     | 1   |     |
| 32                | •                             | •  | •  |    | •  | •  | •  | •  | •  | •  | •  | •   | •           | •   | •   |     |     |     |
| 40                | •                             | •  | •  | •  | •  | •  | •  | •  | •  | •  | •  | •   | •           | •   | •   | •   | •   |     |
| 50                |                               | •_ |    | •  | •  | •  | •  | •  | •  | •  | •  | •   | •           | •   |     |     | •   |     |
| 63                |                               |    | •  | •  | •  | •  | •  | •  | •  | •  | •  | •   | •           | •   |     |     | •   | •   |
| 80                |                               | •  |    | •  | •  | •  | •  | •  | •  | •  | •  | •   | •           |     | •   | •   | •   |     |
| 100               | 1                             |    | •  | •  | •  | •  | •  | •  | •  | •  | •  | •   | •           | •   | •   | •   | •   | •   |
| 125               |                               | •  |    | •  |    | •  |    | •  |    | •  | •  | •   | •           | •   |     | •   | •   | •   |
| 140               |                               | •  |    | •  |    | •  |    | •  |    | •  | •  | •   | •           | •   | •   | •   | •   | •   |
| 160               |                               | •  |    | •  |    | •  |    | •  |    | •  | •  | •   | •           | •   | •   | •   | •   | •   |
| <sup>7)</sup> 180 |                               | •  |    | •  |    | •  |    | •  |    | •  | •/ | •   | •           | •   | •   | •   | •   | •   |
| 200               |                               | •  |    | •  |    | •  |    | •  |    | •  | •  | •   | •           | •   | •   | •   | •   | •   |