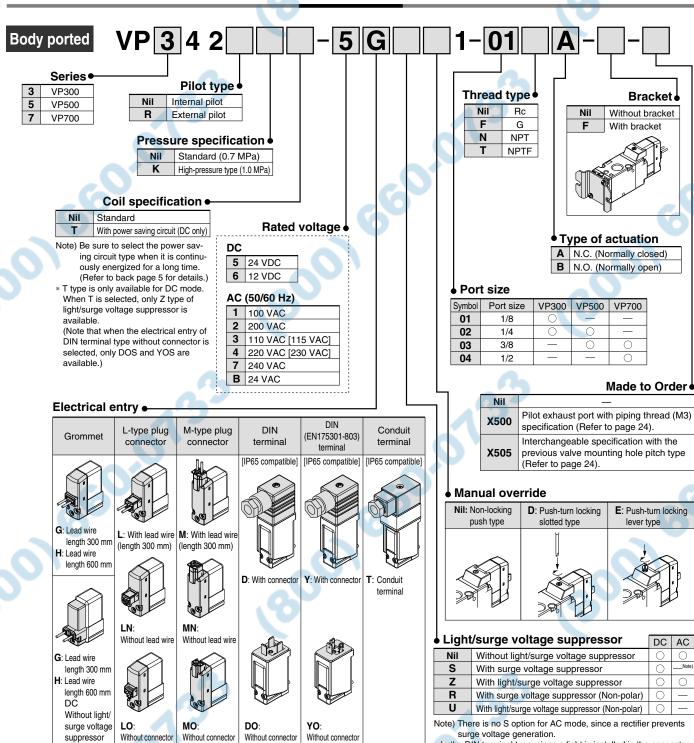

## Series VP300/500/700

**How to Order** 

Note) Only DIN and conduit terminal types are available for AC mode. Refer to the electrical entry for details.

<sup>\*</sup> LN and MN types are with 2 sockets.

Note) With the same specifications as the DC type, all lead wire entries for the 24 VAC type are CE marking compliant.

## **⚠** Caution

DOZ, DOU, YOZ, YOU are not available.

When using the surge voltage suppressor type, residual voltage will remain. Refer to back page 5 for details.

\* In the DIN terminal type, since a light is installed in the connector,

ompliant AC Note

<sup>\*</sup> Refer to back page 2 when different length of lead wire for L/M-type plug connector is required.

<sup>\*</sup> Refer to back page 3 for details on the DIN (EN175301-803) terminal.